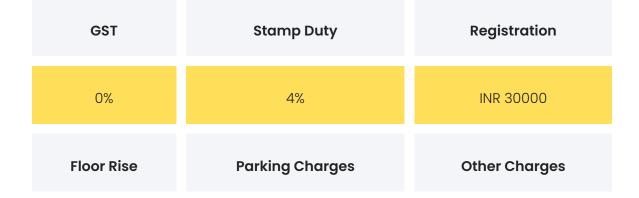

## COMMERCIALS

| Configuration | Rate Per Sqft | Agreement Value | Box Price   |
|---------------|---------------|-----------------|-------------|
| Studio        |               |                 | INR 3900000 |
| 1 BHK         |               |                 | INR 5385000 |

**Disclaimer:** Prices mentioned are approximate value and subject to change.

| NA                     | INR O                                                         | INR O |
|------------------------|---------------------------------------------------------------|-------|
|                        |                                                               |       |
| Festive Offers         | The builder is not offering any festive offers at the moment. |       |
| Payment Plan           | NA                                                            |       |
| Bank Approved<br>Loans | Axis Bank,DHFL Bank,HDFC Bank<br>Housing Finance Ltd,PNB      |       |