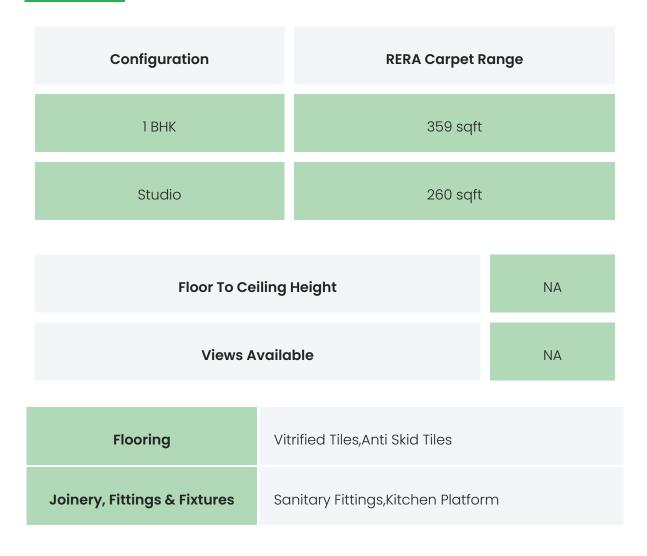

## FLAT INTERIORS

| Finishing    | Laminated flush doors,Double glazed glass<br>windows |
|--------------|------------------------------------------------------|
| HVAC Service | NA                                                   |
| Technology   | NA                                                   |
| White Goods  | NA                                                   |