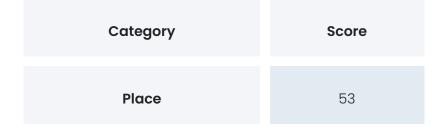

## PROJECT PROPSCORE

Propscience uses a unique and highly proprietary algorithm to arrive at Propscores for every project it covers. This score is calculated out of 100 points. Through our detailed research we gather over 500 data points of information about each project. These data points are broken down into categories (mentioned below). An individual score is arrived at for each category and then a combined project Propscore is given. The purpose of the Propscore is to help you evaluate the distinct value you can hope to derive from each aspect of the project.

| Connectivity      | 23     |
|-------------------|--------|
| Infrastructure    | 100    |
| Local Environment | 30     |
| Land & Approvals  | 44     |
| Project           | 65     |
| People            | 39     |
| Amenities         | 30     |
| Building          | 53     |
| Layout            | 38     |
| Interiors         | 53     |
| Pricing           | 30     |
| Total             | 46/100 |